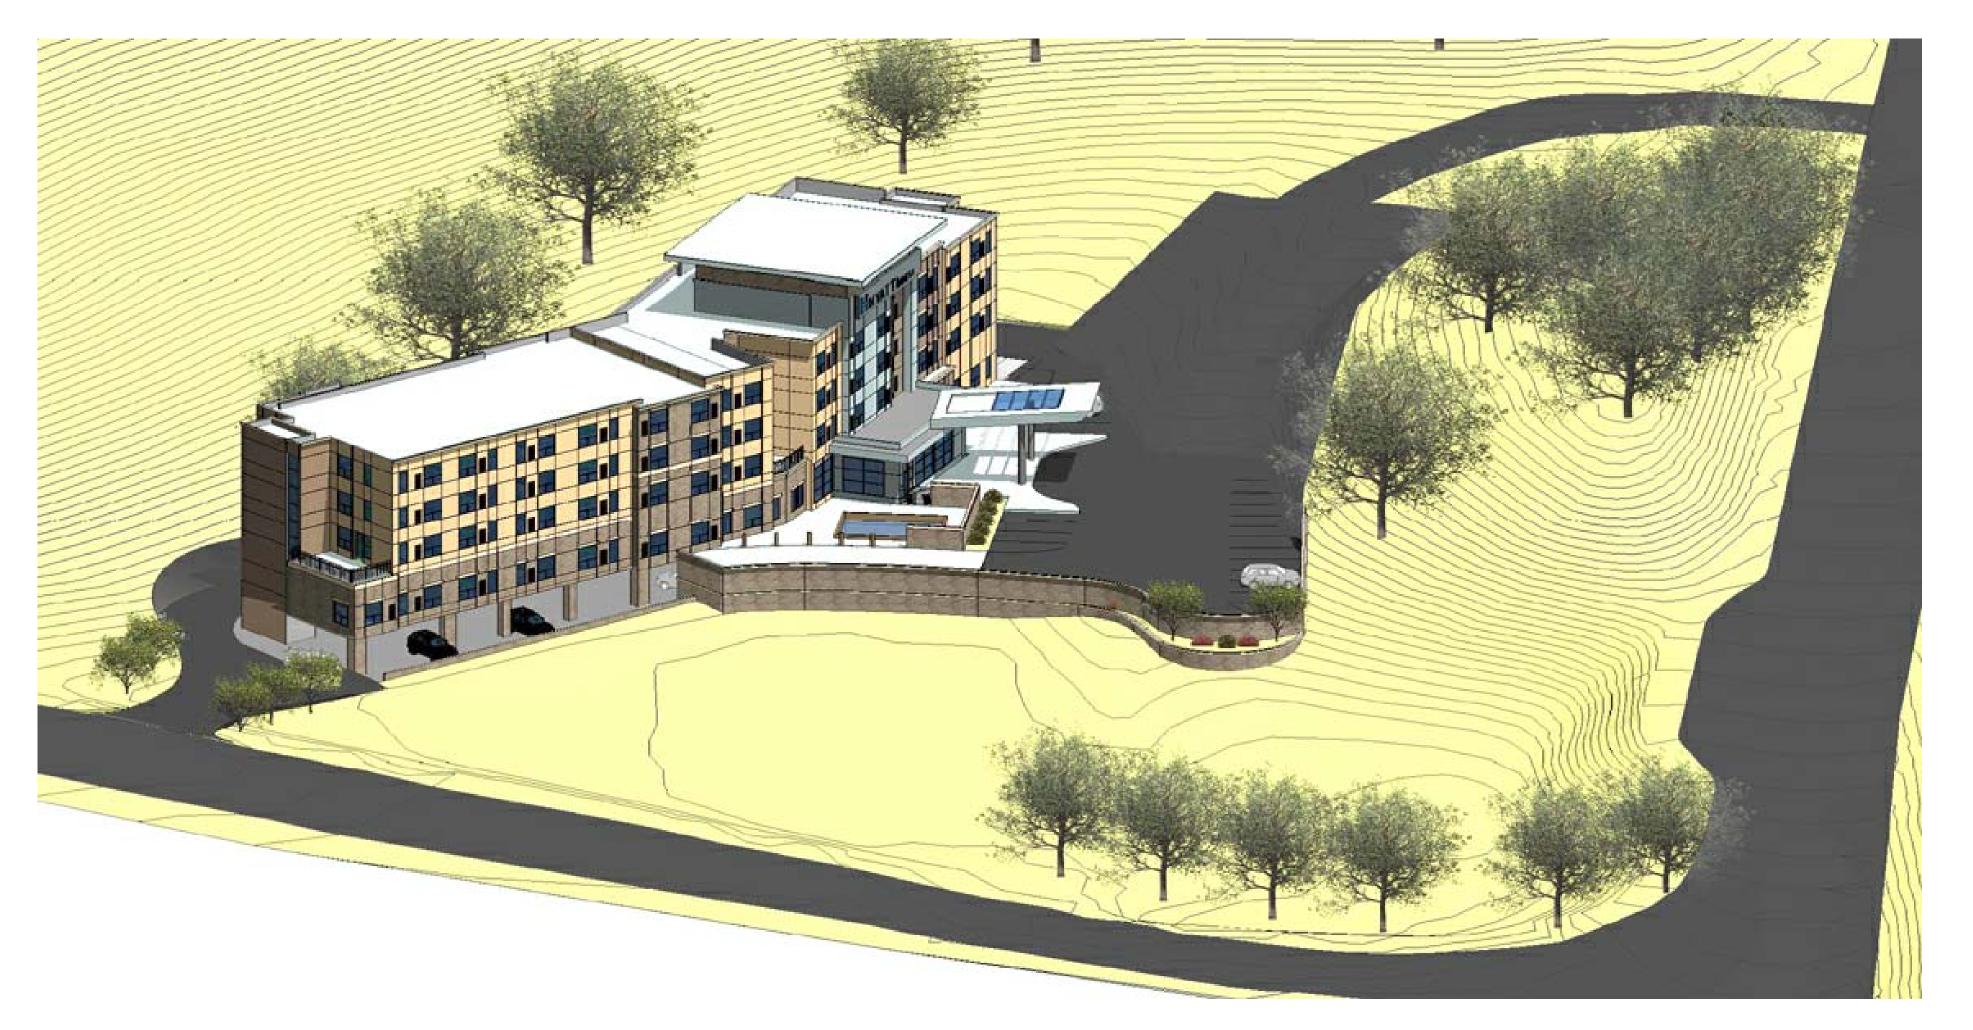

|             |

| SUITE CO   | SUITE COUNT - 4th FLOOR |             |  |  |  |  |
|------------|-------------------------|-------------|--|--|--|--|
| Suite Type | Count                   | KITCHENETTE |  |  |  |  |
|            |                         |             |  |  |  |  |
| K SUITE    | 5                       | YES         |  |  |  |  |
| KAR SUITE  | 1                       | YES         |  |  |  |  |
| KD SUITE   | 1                       | -           |  |  |  |  |
| KDL SUITE  | 8                       | -           |  |  |  |  |
| KS SUITE   | 9                       |             |  |  |  |  |
| QQS SUITE  | 1                       | YES         |  |  |  |  |
| _          | 25                      |             |  |  |  |  |

TOTAL ROOM COUNTS: 87 ROOM

















ISO VIEW-1 ISO VIEW-2





ISO VIEW-4