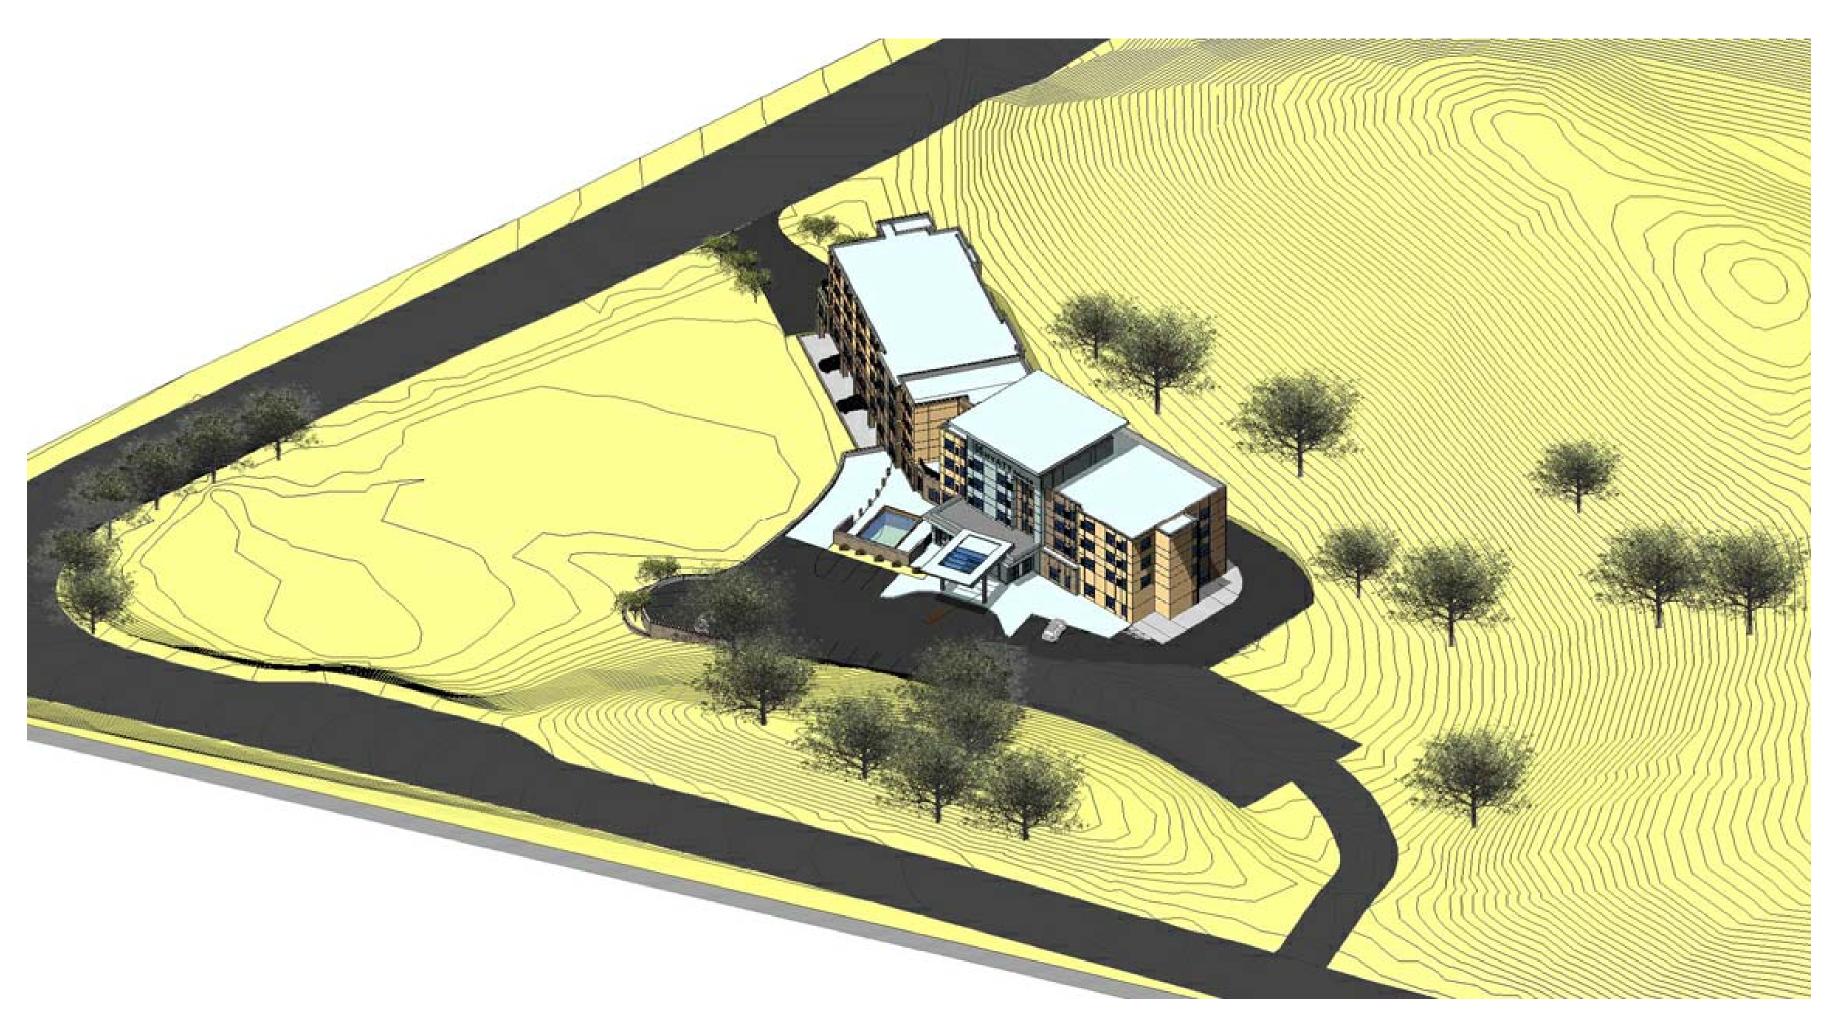

|             |

| SUITE CO   | SUITE COUNT - 4th FLOOR |             |  |  |  |  |
|------------|-------------------------|-------------|--|--|--|--|
| Suite Type | Count                   | KITCHENETTE |  |  |  |  |
|            |                         |             |  |  |  |  |
| K SUITE    | 5                       | YES         |  |  |  |  |
| KAR SUITE  | 1                       | YES         |  |  |  |  |
| KD SUITE   | 1                       | -           |  |  |  |  |
| KDL SUITE  | 8                       | -           |  |  |  |  |
| KS SUITE   | 9                       |             |  |  |  |  |
| QQS SUITE  | 1                       | YES         |  |  |  |  |
| _          | 25                      |             |  |  |  |  |

TOTAL ROOM COUNTS: 87 ROOM

















ISO VIEW-1 ISO VIEW-2





ISO VIEW-4