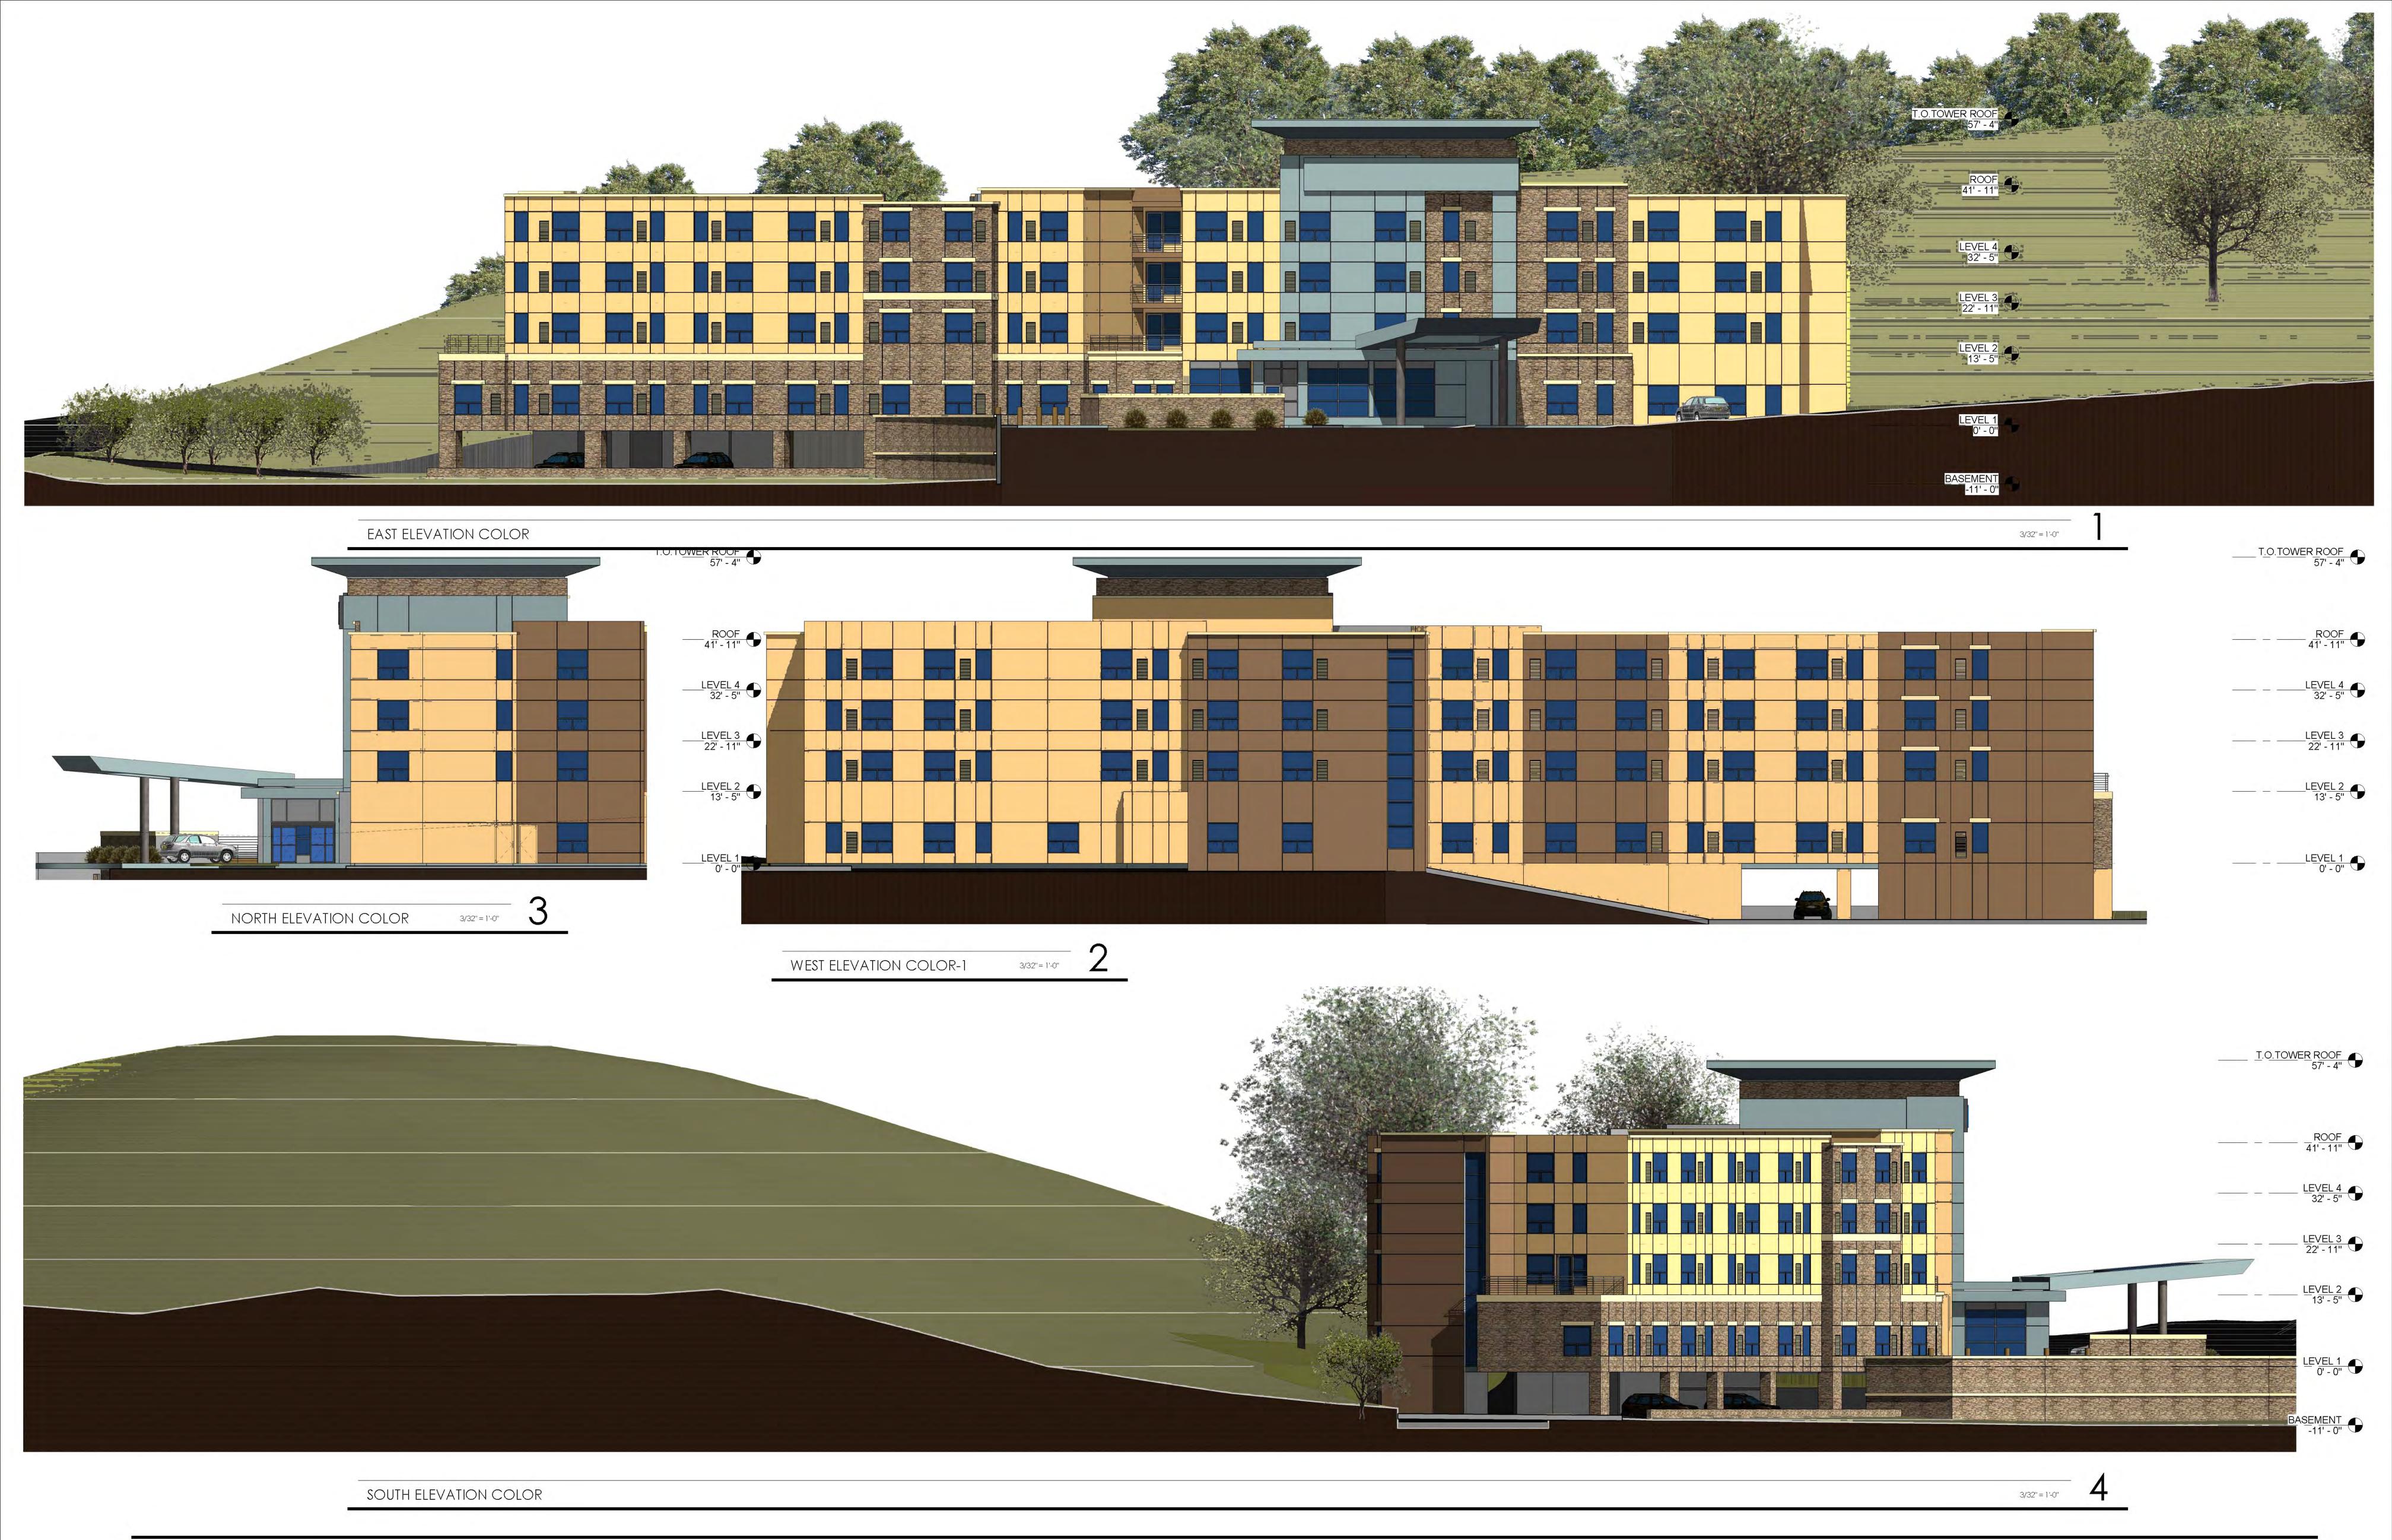

| AREA SUMMA | AREA SUMMARY |       |                                                  |  |  |  |  |
|------------|--------------|-------|--------------------------------------------------|--|--|--|--|
|            | HOTEL        | PATIO | NOTE                                             |  |  |  |  |
| BASEMENT   |              | -     | 7,400 SF (NOT INCLUDING FOR MAX BUILD-OUT CALCS) |  |  |  |  |
| 1 FL       | 15,140 SF    | 0 SF  |                                                  |  |  |  |  |
| 2 FL       | 13,770 SF    | -     |                                                  |  |  |  |  |
| 3 FL       | 13,770 SF    | -     |                                                  |  |  |  |  |
| 4 FL       | 13,770 SF    | -     |                                                  |  |  |  |  |
| TOTAL      | 56,430 SF    | 0 SF  |                                                  |  |  |  |  |