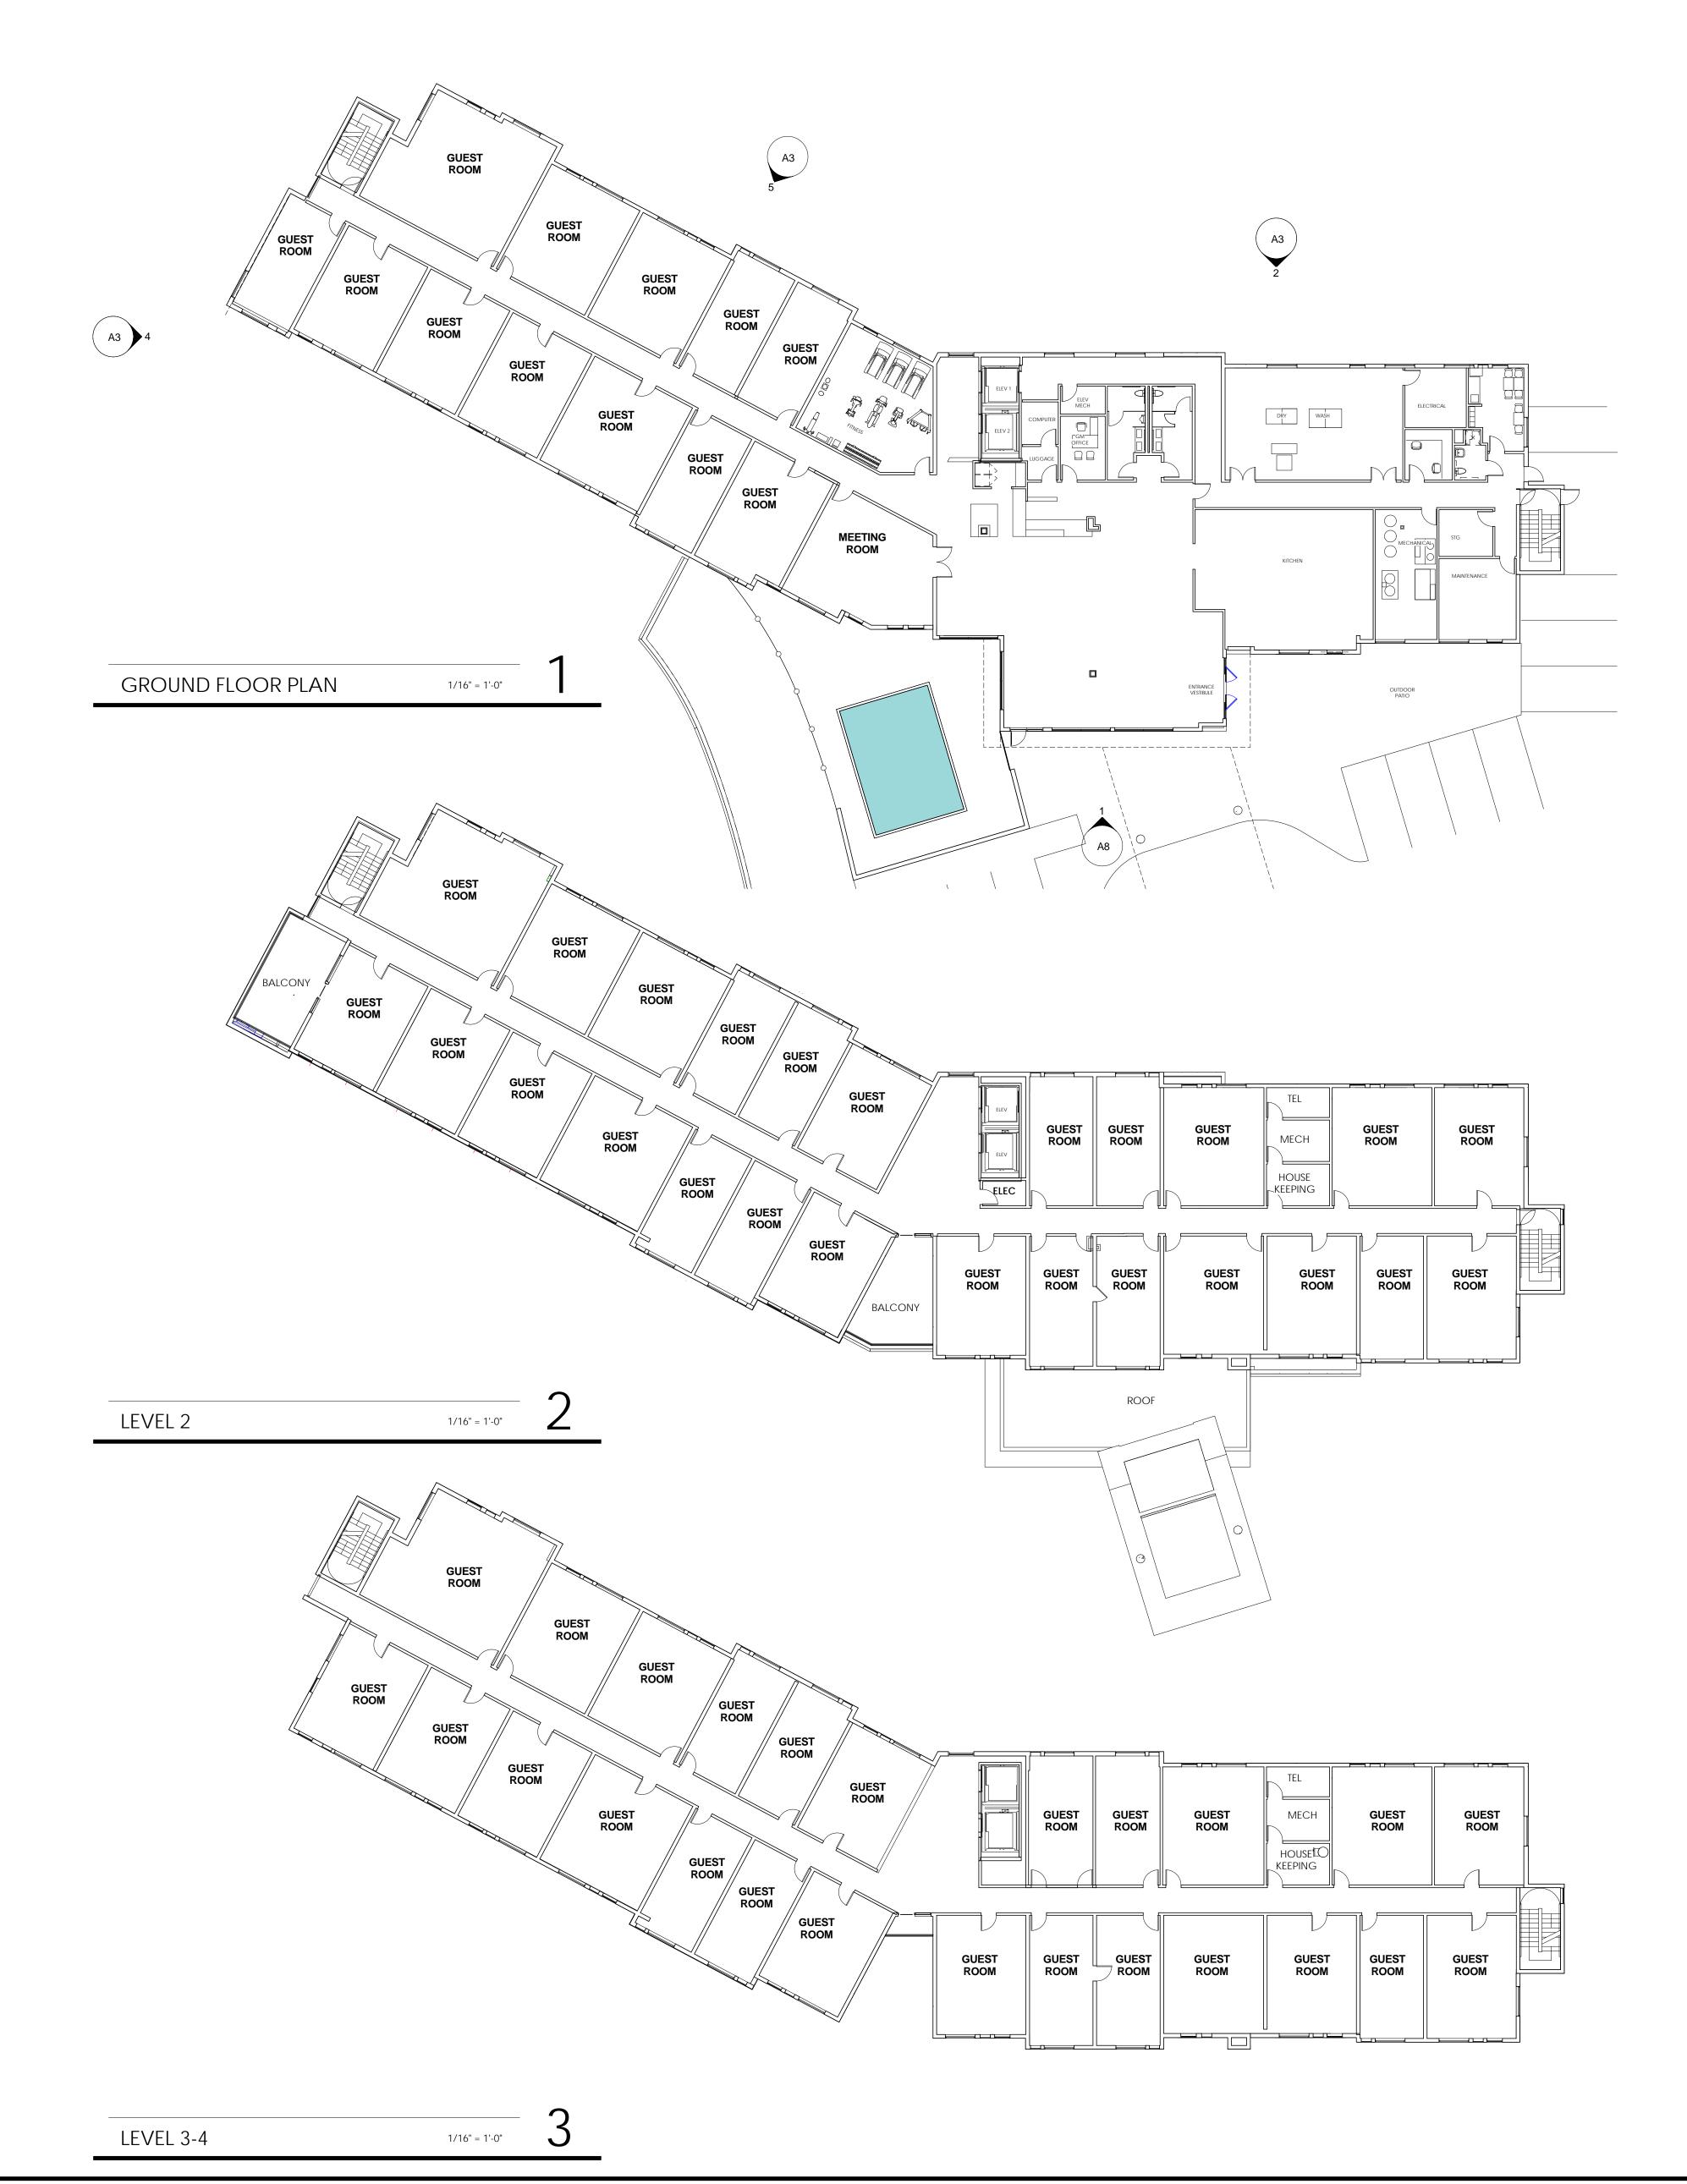

| AREA SUMMA | AREA SUMMARY |       |                                                  |  |  |  |  |
|------------|--------------|-------|--------------------------------------------------|--|--|--|--|
|            | HOTEL        | PATIO | NOTE                                             |  |  |  |  |
| BASEMENT   |              | -     | 7,400 SF (NOT INCLUDING FOR MAX BUILD-OUT CALCS) |  |  |  |  |
| 1 FL       | 15,140 SF    | 0 SF  |                                                  |  |  |  |  |
| 2 FL       | 13,770 SF    | -     |                                                  |  |  |  |  |
| 3 FL       | 13,770 SF    | -     |                                                  |  |  |  |  |
| 4 FL       | 13,770 SF    | -     |                                                  |  |  |  |  |
| TOTAL      | 56,430 SF    | 0 SF  |                                                  |  |  |  |  |

SUMMARY

6" = 1'-0"

2277 Fair Oaks Boulevard, Studio 220 Sacramento, California 95825 916 993-4800 | www.hrgarchitects.com

SITE PLAN

| SUITE COUNT - 1st FLOOR |       |             |  |  |  |
|-------------------------|-------|-------------|--|--|--|
| Suite Type              | Count | KITCHENETTE |  |  |  |
|                         |       |             |  |  |  |
| K SUITE                 | 2     | YES         |  |  |  |
| KAR SUITE               | 1     | YES         |  |  |  |
| KD SUITE                | 1     | YES         |  |  |  |
| KDL SUITE               | 3     | -           |  |  |  |
| KS SUITE                | 4     |             |  |  |  |
| QQS SUITE               | 1     | YES         |  |  |  |
|                         | 12    |             |  |  |  |

| SUITE COUNT - 2nd FLOOR |       |             |  |  |
|-------------------------|-------|-------------|--|--|
| Suite Type              | Count | KITCHENETTE |  |  |
|                         |       |             |  |  |
| K SUITE                 | 5     | YES         |  |  |
| KAR SUITE               | 1     | YES         |  |  |
| KD SUITE                | 1     | -           |  |  |
| KDL SUITE               | 8     | -           |  |  |
| KS SUITE                | 9     |             |  |  |
| QQS SUITE               | 1     | YES         |  |  |
| 25                      |       |             |  |  |

| SUITE C    | OUNT - 3rd | FLOOR       |
|------------|------------|-------------|
| Suite Type | Count      | KITCHENETTE |
|            |            |             |
| K SUITE    | 5          | YES         |
| KAR SUITE  | 1          | YES         |
| KD SUITE   | 1          | -           |
| KDL SUITE  | 8          | -           |
| KS SUITE   | 9          |             |
| QQS SUITE  | 1          | YES         |
|            | 25         |             |

| SUITE CO   | SUITE COUNT - 4th FLOOR |             |  |  |  |  |
|------------|-------------------------|-------------|--|--|--|--|
| Suite Type | Count                   | KITCHENETTE |  |  |  |  |
|            |                         |             |  |  |  |  |
| K SUITE    | 5                       | YES         |  |  |  |  |
| KAR SUITE  | 1                       | YES         |  |  |  |  |
| KD SUITE   | 1                       | -           |  |  |  |  |
| KDL SUITE  | 8                       | -           |  |  |  |  |
| KS SUITE   | 9                       |             |  |  |  |  |
| QQS SUITE  | 1                       | YES         |  |  |  |  |
| _          | 25                      |             |  |  |  |  |

TOTAL ROOM COUNTS: 87 ROOM

ISO VIEW-1 ISO VIEW-2

ISO VIEW-4