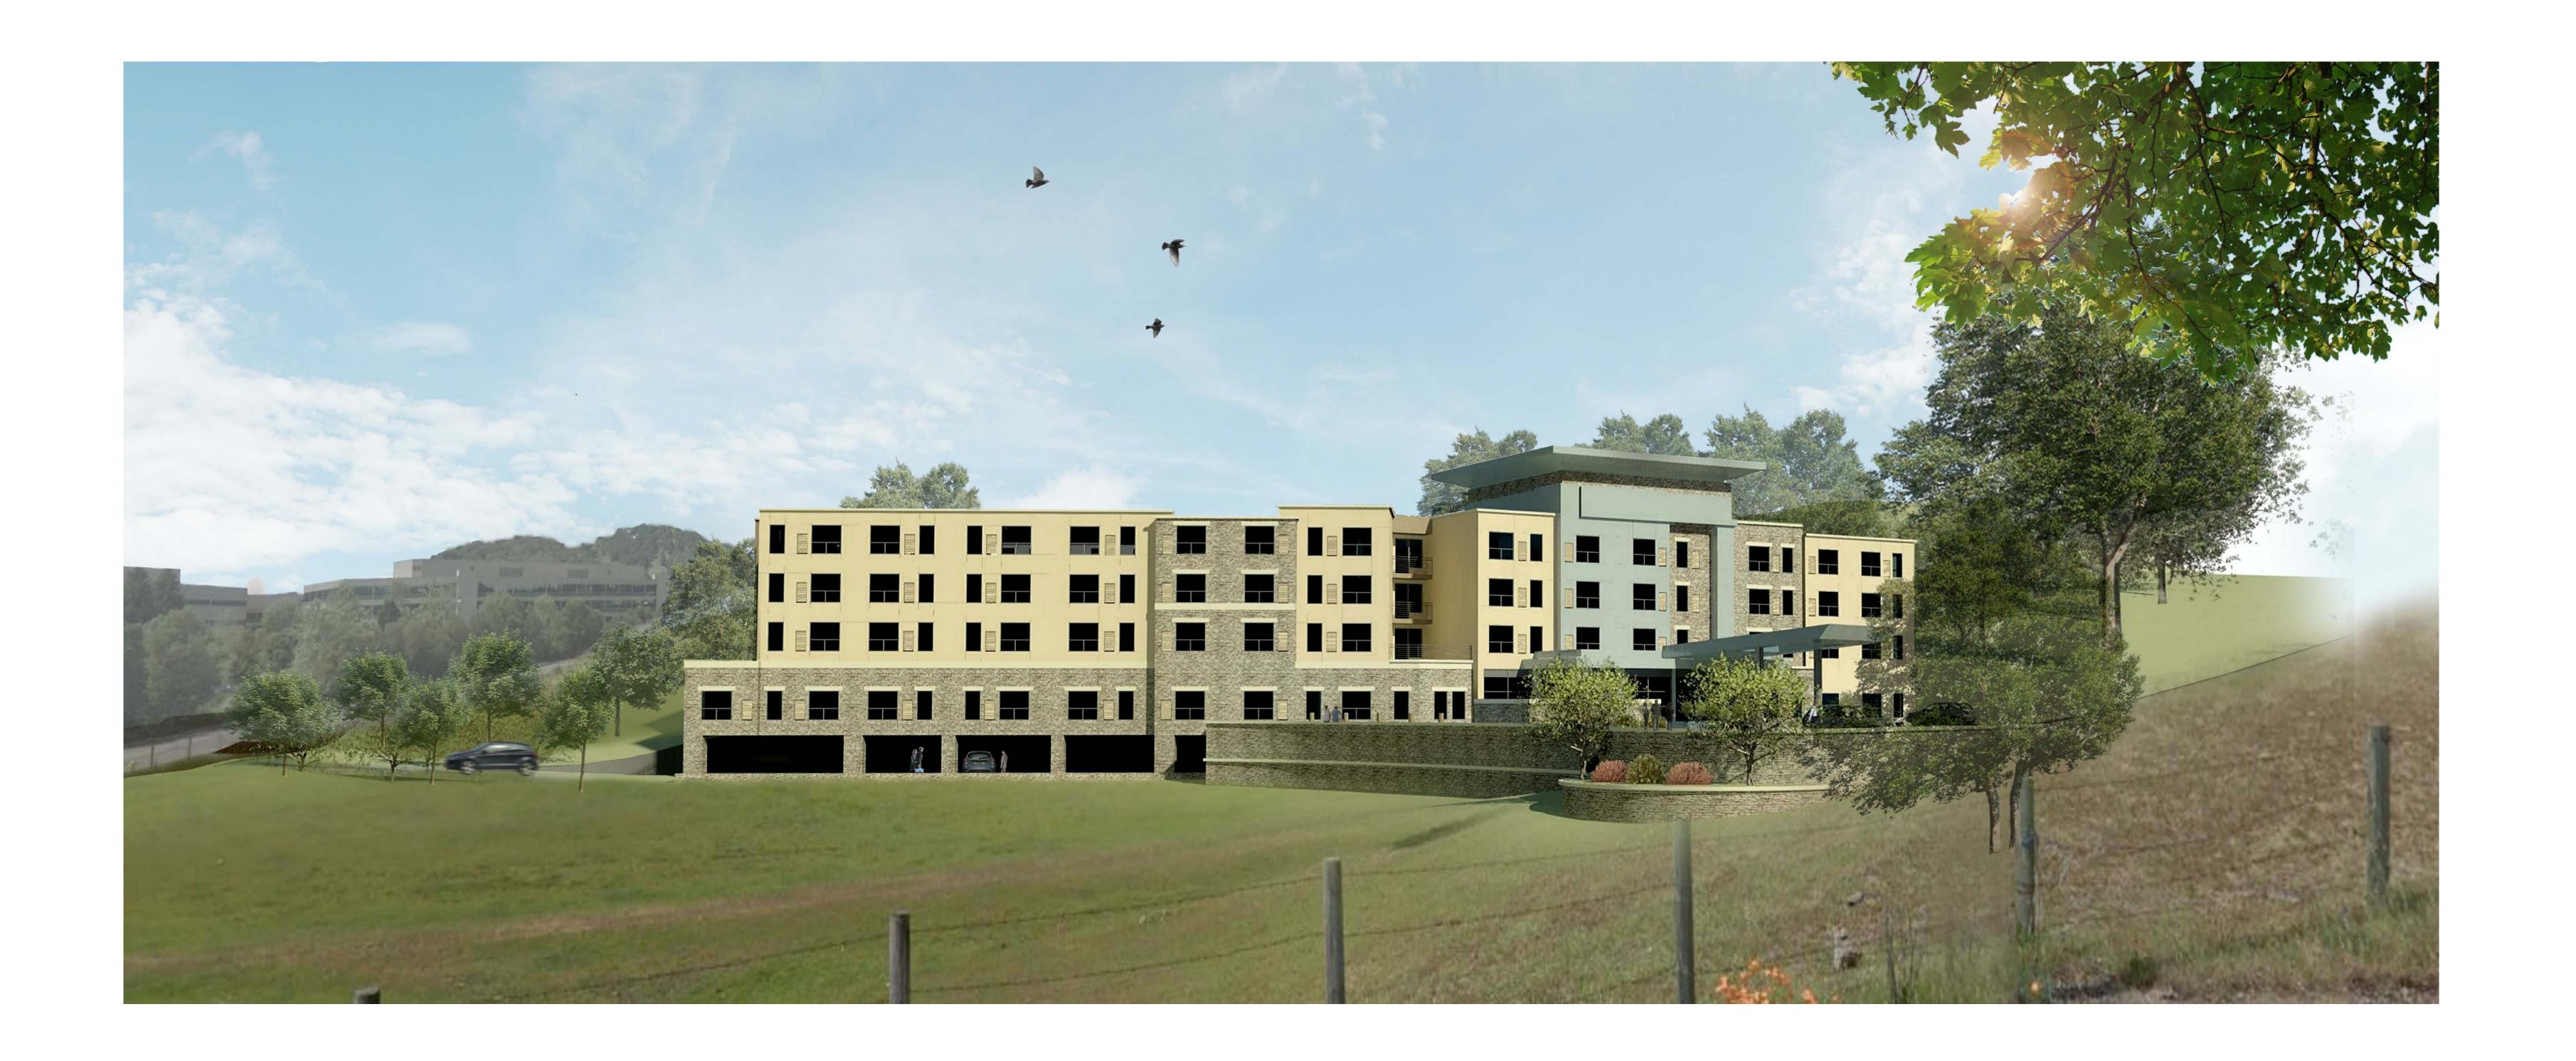

4th FLOOR |             |  |  |  |  |
|------------|-------------------------|-------------|--|--|--|--|
| Suite Type | Count                   | KITCHENETTE |  |  |  |  |
|            |                         |             |  |  |  |  |
| K SUITE    | 5                       | YES         |  |  |  |  |
| KAR SUITE  | 1                       | YES         |  |  |  |  |
| KD SUITE   | 1                       | -           |  |  |  |  |
| KDL SUITE  | 8                       | -           |  |  |  |  |
| KS SUITE   | 9                       |             |  |  |  |  |
| QQS SUITE  | 1                       | YES         |  |  |  |  |
| _          | 25                      |             |  |  |  |  |

TOTAL ROOM COUNTS: 87 ROOM

















ISO VIEW-1 ISO VIEW-2





ISO VIEW-4