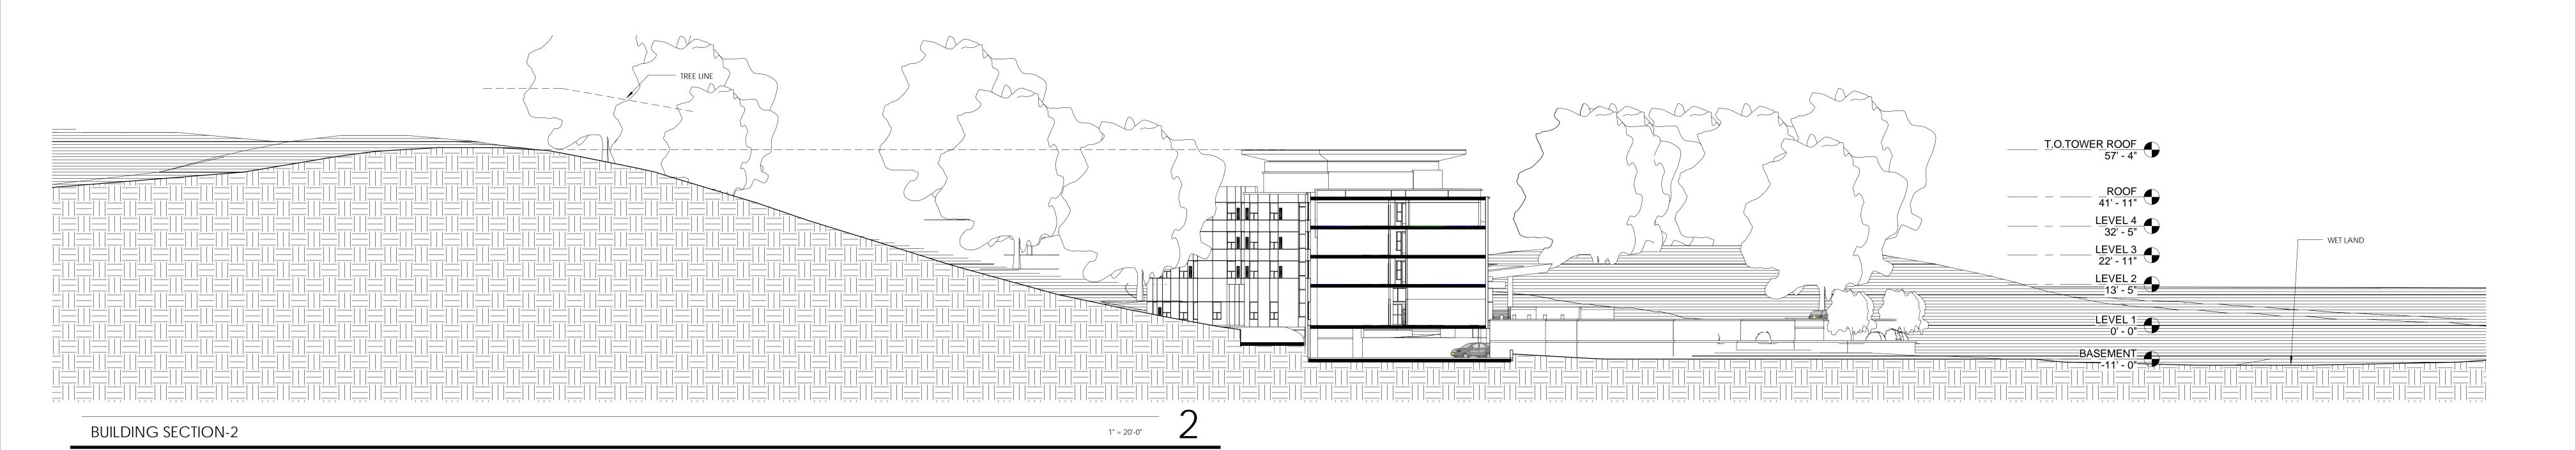

SUMMARY

6" = 1'-0"

2277 Fair Oaks Boulevard, Studio 220 Sacramento, California 95825 916 993-4800 | www.hrgarchitects.com

SITE PLAN

| SUITE COUNT - 1st FLOOR |       |             |  |  |  |
|-------------------------|-------|-------------|--|--|--|
| Suite Type              | Count | KITCHENETTE |  |  |  |
|                         |       |             |  |  |  |
| K SUITE                 | 2     | YES         |  |  |  |
| KAR SUITE               | 1     | YES         |  |  |  |
| KD SUITE                | 1     | YES         |  |  |  |
| KDL SUITE               | 3     | -           |  |  |  |
| KS SUITE                | 4     |             |  |  |  |
| QQS SUITE               | 1     | YES         |  |  |  |
|                         | 12    |             |  |  |  |