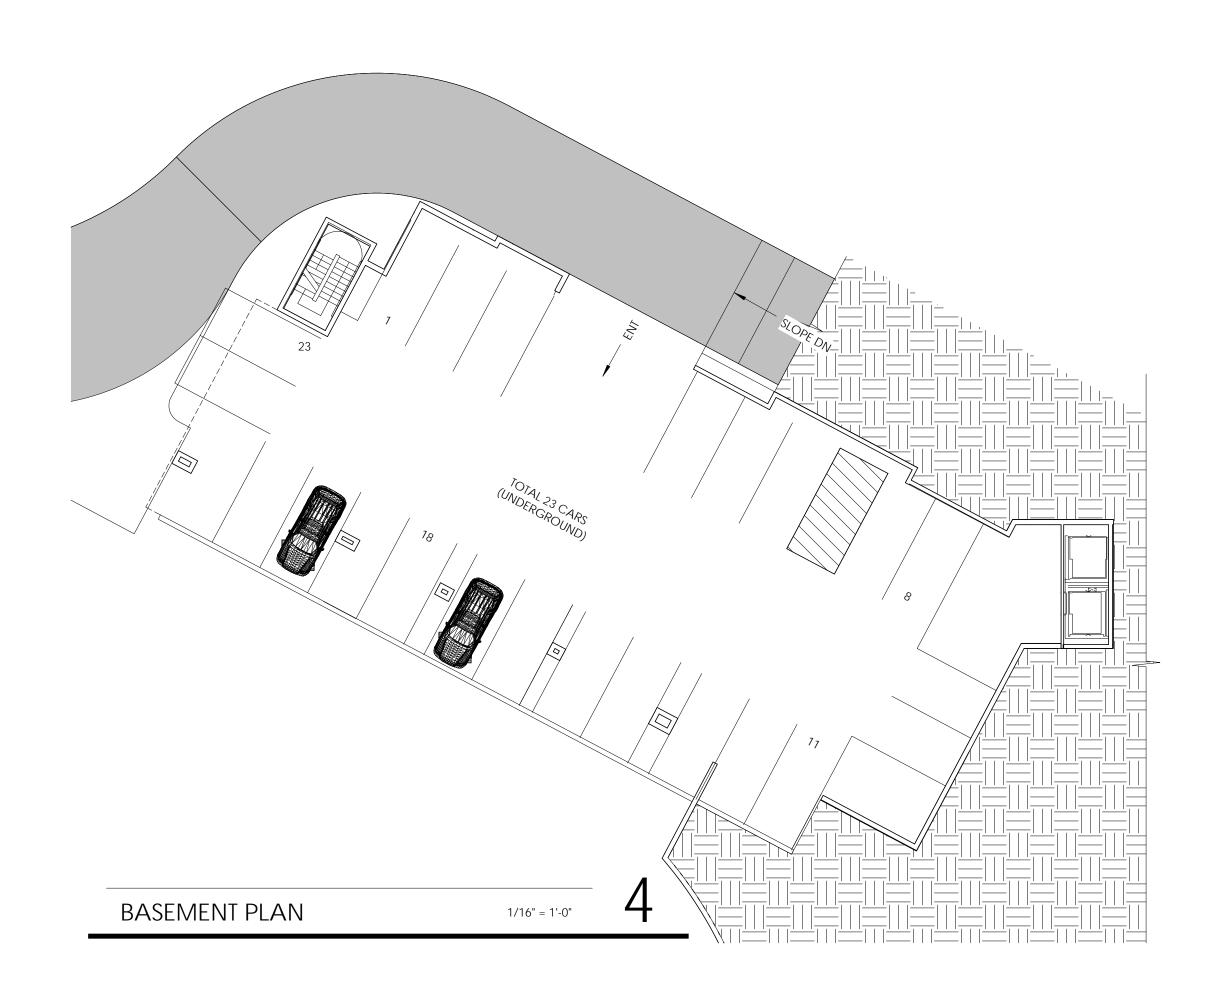

| AREA SUMMA | AREA SUMMARY |       |                                                  |  |  |  |  |
|------------|--------------|-------|--------------------------------------------------|--|--|--|--|
|            | HOTEL        | PATIO | NOTE                                             |  |  |  |  |
| BASEMENT   |              | -     | 7,400 SF (NOT INCLUDING FOR MAX BUILD-OUT CALCS) |  |  |  |  |
| 1 FL       | 15,140 SF    | 0 SF  |                                                  |  |  |  |  |
| 2 FL       | 13,770 SF    | -     |                                                  |  |  |  |  |
| 3 FL       | 13,770 SF    | -     |                                                  |  |  |  |  |
| 4 FL       | 13,770 SF    | -     |                                                  |  |  |  |  |
| TOTAL      | 56,430 SF    | 0 SF  |                                                  |  |  |  |  |

MAXIMUM BUILD-OUT UNDER BPO W/HILLSIDE FAR REDUCTION: 117,564 X 0.4 = 47,025 SF

MAXIMUM BUILD-OUT WITH 20% BONUS FOR 25% OF PARKING UNDERGROUND: 47,025 X

PARKING REQUIREMENT

1.20 = 56,430 SF

1 CAR/ROOM: 87 CARS REQUIRED. 25% OF UNDERGROUND PARKING: 87 X 25% = 22 CARS

TOTAL: 87 CARS PROVIDED

BASEMENT: 23 CARS

SITE: 64 CARS

TOTAL ROOM COUNTS

HOTEL BRAND HAS NOT BEEN CHOSEN YET. THE INFORMATION WILL BE PROVIDED AS

PROJECT DEVELOPS.
IT IS EXPECTED APPROXIMATELY 87 - 95 ROOMS