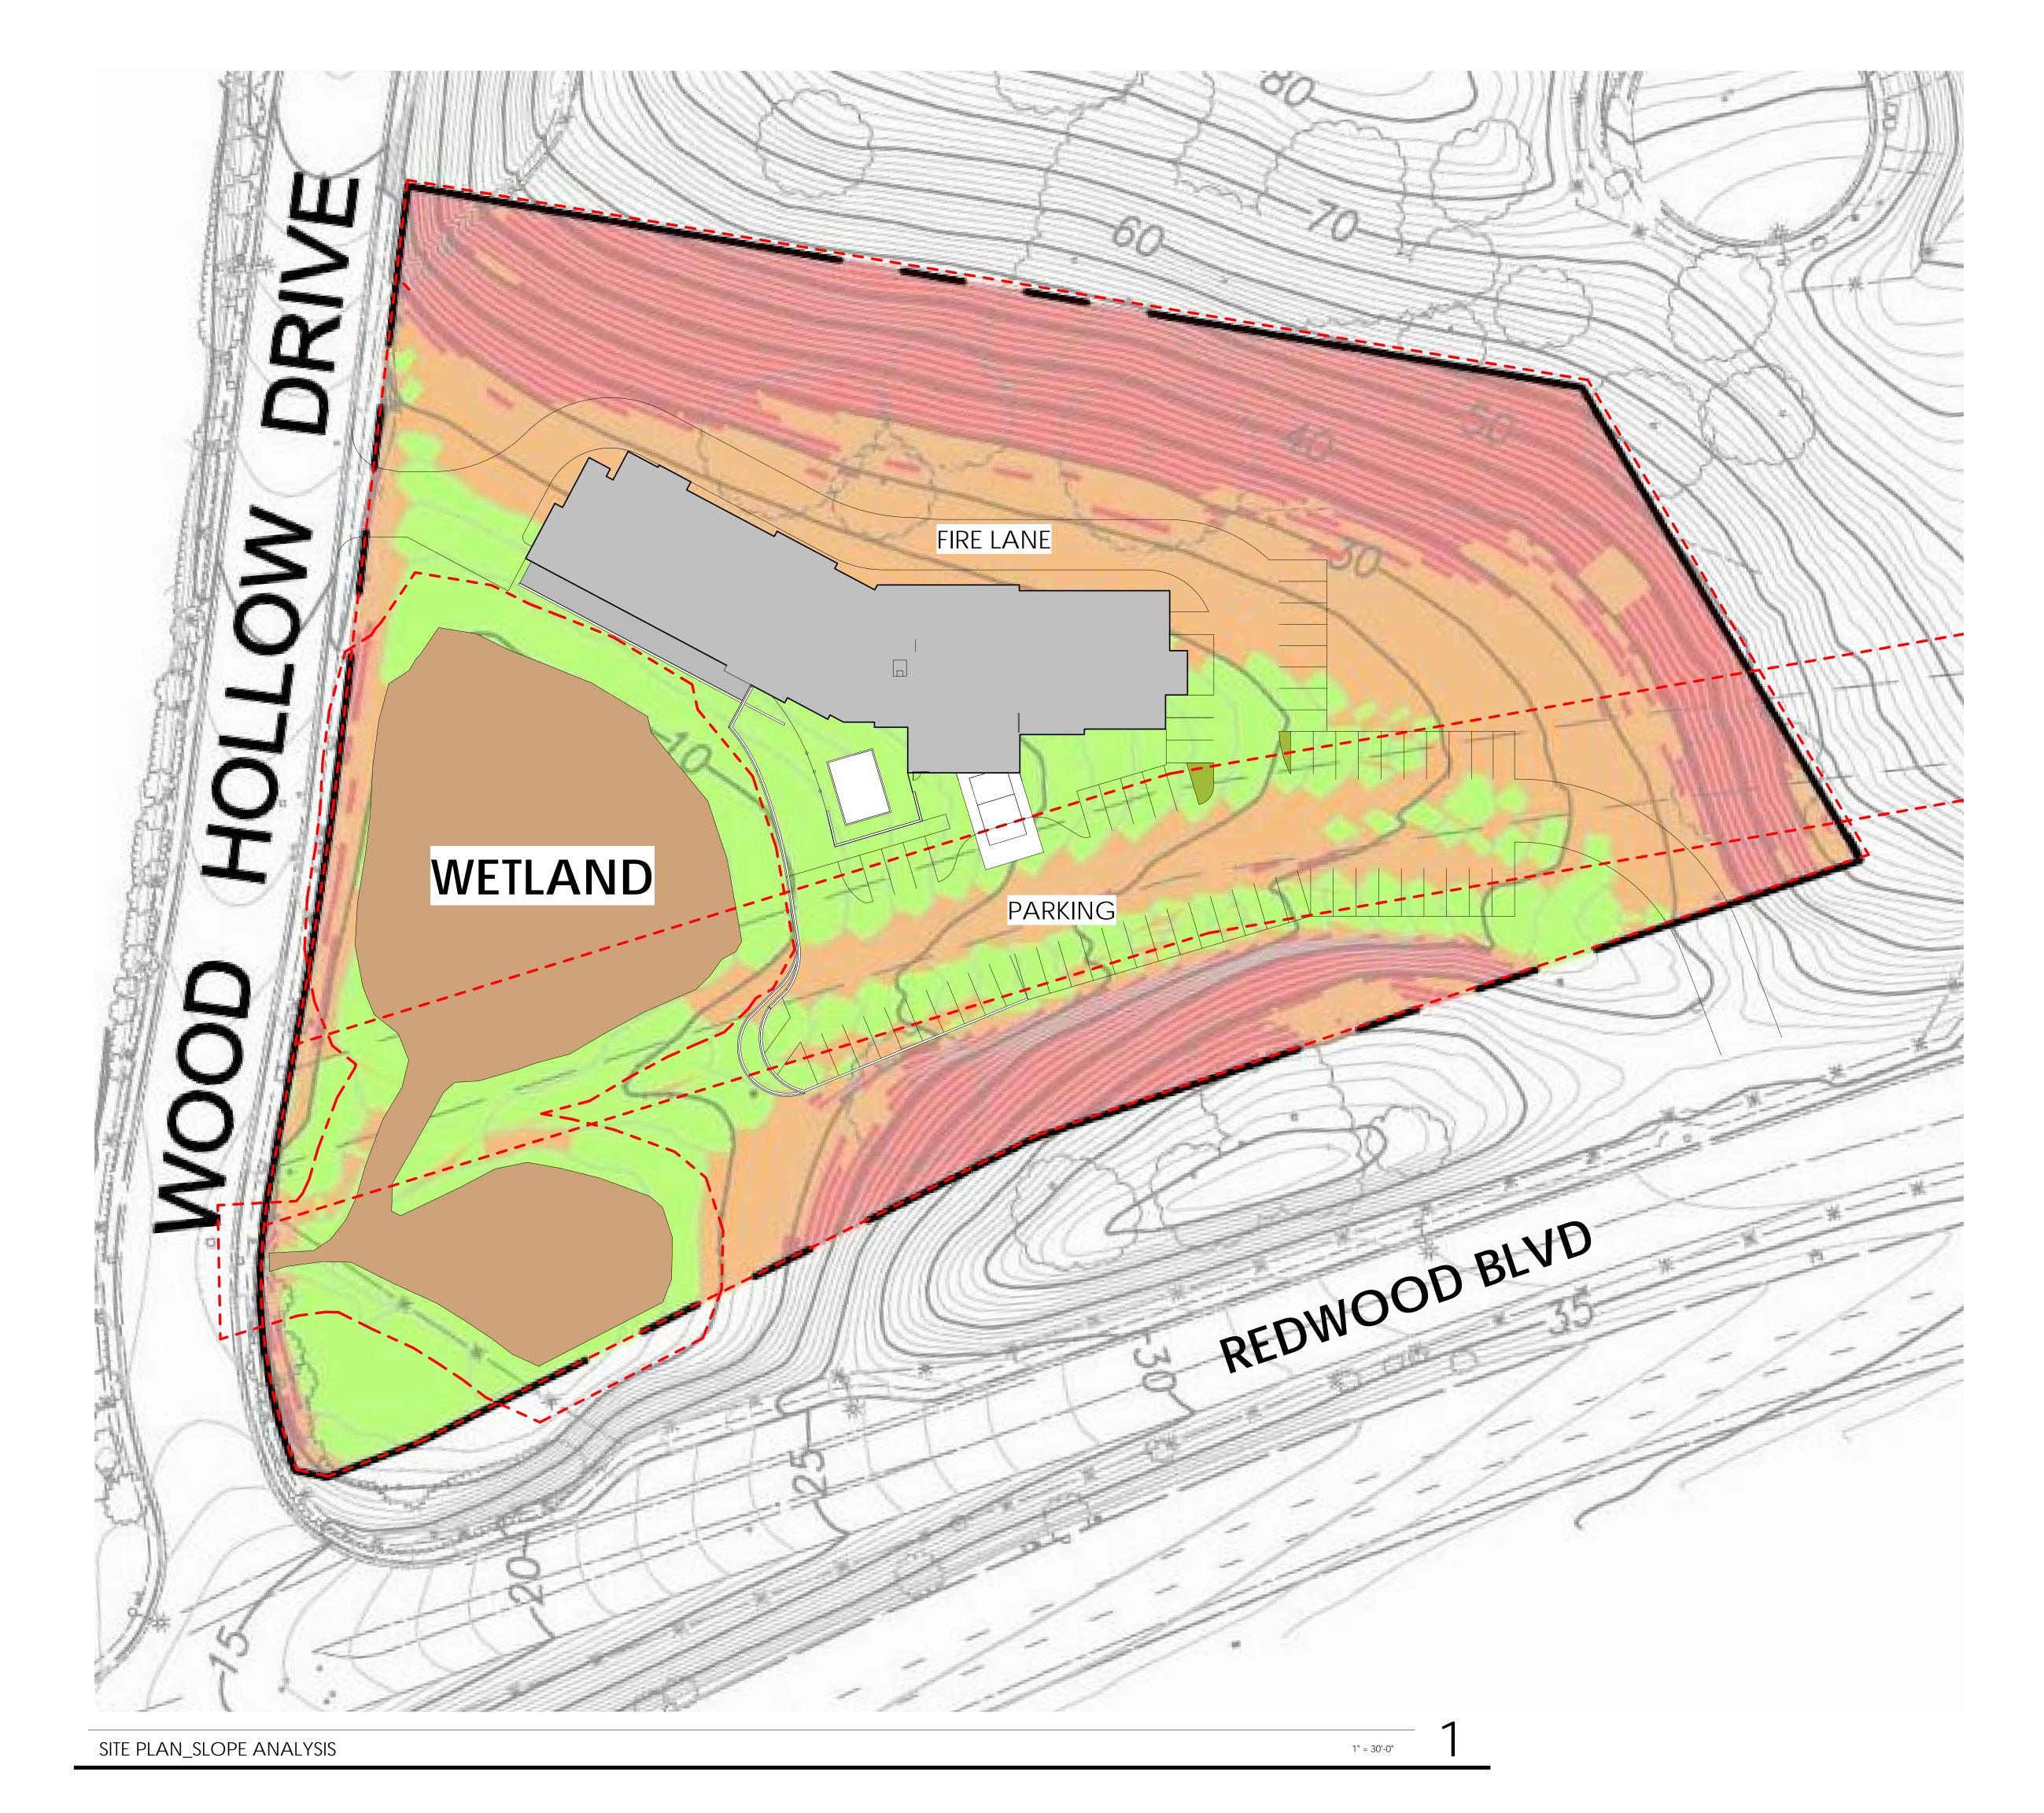

MAXIMUM BUILD-OUT UNDER BPO W/HILLSIDE FAR REDUCTION: 117,564 X 0.4 = 47,025 SF

MAXIMUM BUILD-OUT WITH 20% BONUS FOR 25% OF PARKING UNDERGROUND: 47,025 X

PARKING REQUIREMENT

1.20 = 56,430 SF

1 CAR/ROOM: 87 CARS REQUIRED. 25% OF UNDERGROUND PARKING: 87 X 25% = 22 CARS

TOTAL: 87 CARS PROVIDED

BASEMENT: 23 CARS

SITE: 64 CARS

TOTAL ROOM COUNTS

HOTEL BRAND HAS NOT BEEN CHOSEN YET. THE INFORMATION WILL BE PROVIDED AS

PROJECT DEVELOPS.
IT IS EXPECTED APPROXIMATELY 87 - 95 ROOMS