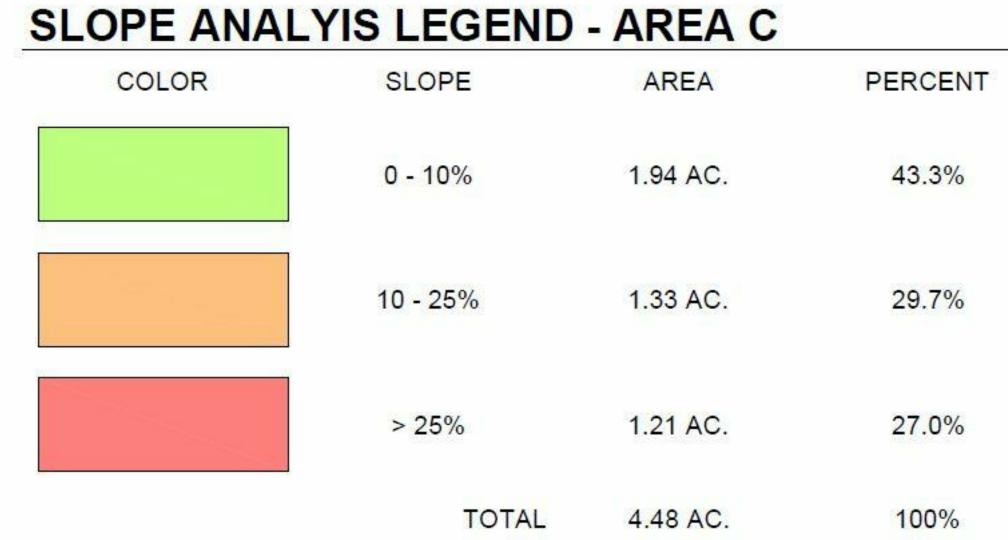

MAXIMUM BUILD-OUT UNDER BPO W/HILLSIDE FAR REDUCTION: 117,564 X 0.4 = 47,025 SF

MAXIMUM BUILD-OUT WITH 20% BONUS FOR 25% OF PARKING UNDERGROUND: 47,025 X

PARKING REQUIREMENT

1.20 = 56,430 SF

1 CAR/ROOM: 87 CARS REQUIRED. 25% OF UNDERGROUND PARKING: 87 X 25% = 22 CARS

TOTAL: 87 CARS PROVIDED

BASEMENT: 23 CARS

SITE: 64 CARS

TOTAL ROOM COUNTS

HOTEL BRAND HAS NOT BEEN CHOSEN YET. THE INFORMATION WILL BE PROVIDED AS

PROJECT DEVELOPS.
IT IS EXPECTED APPROXIMATELY 87 - 95 ROOMS