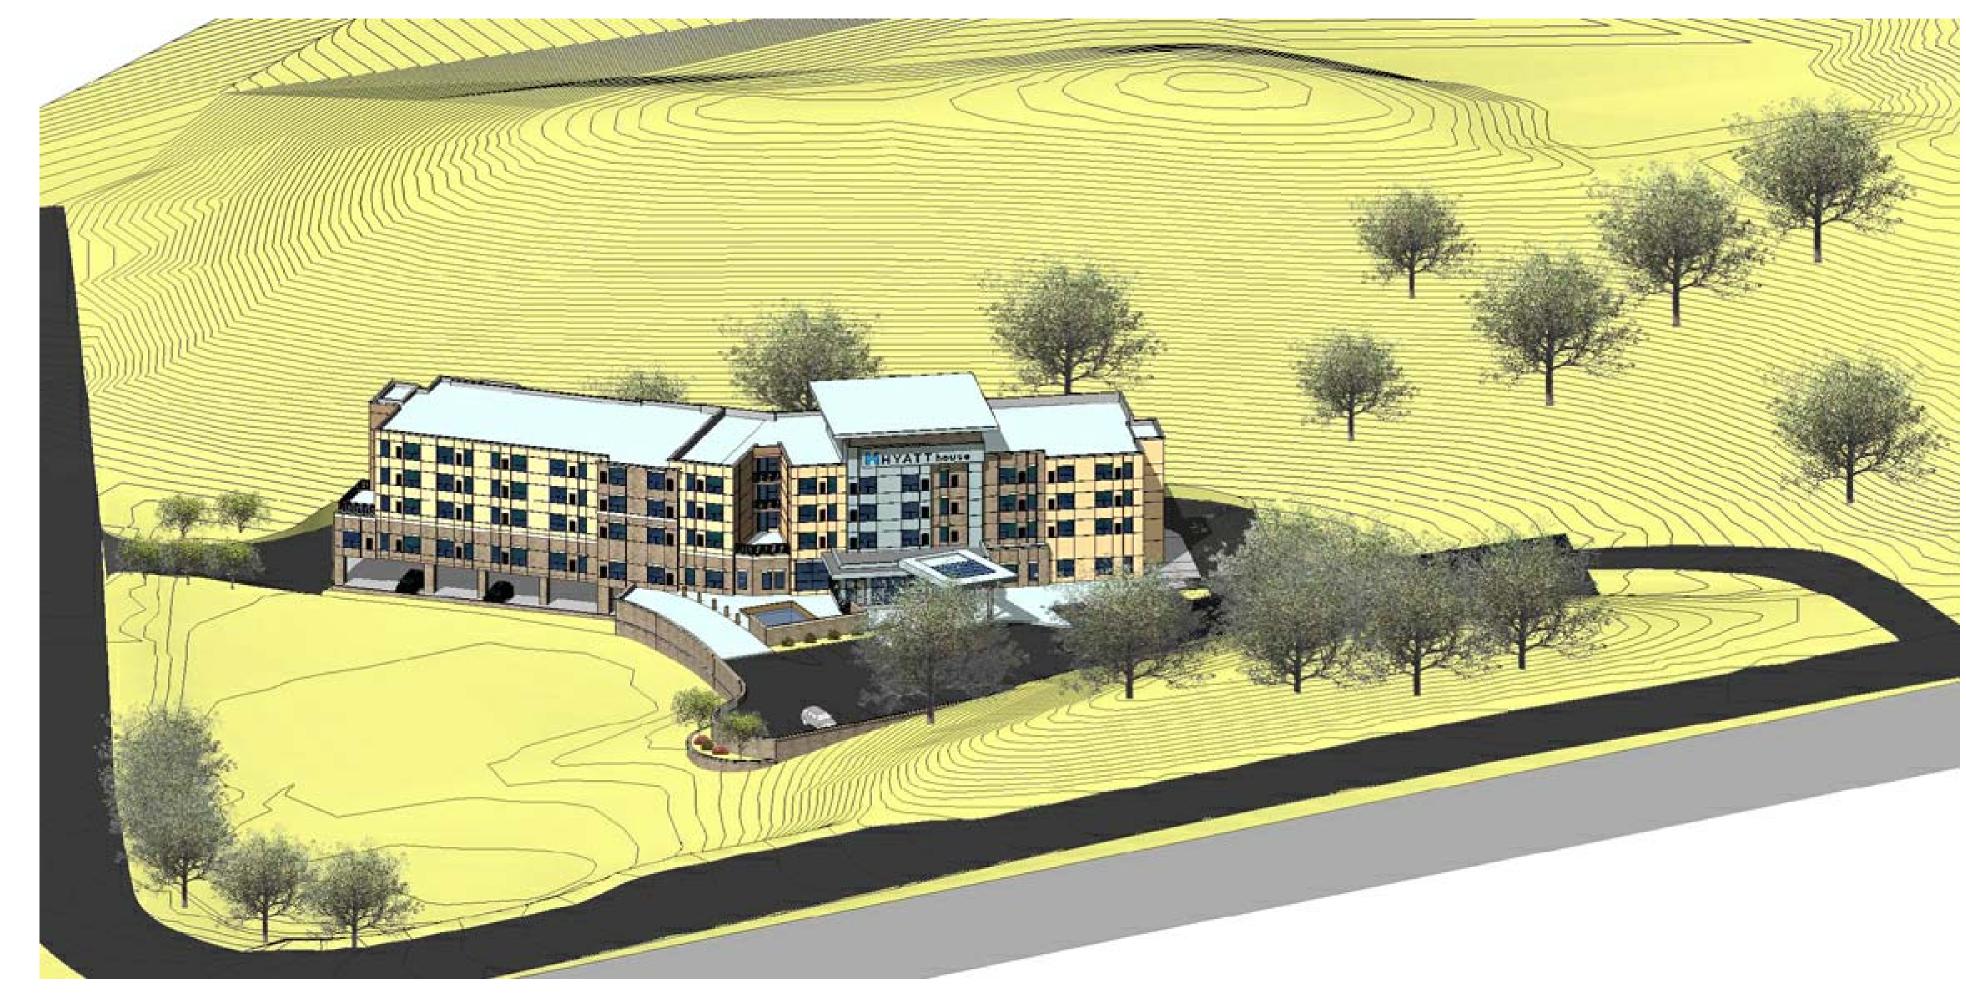

CO   | SUITE COUNT - 4th FLOOR |             |  |  |  |  |
|------------|-------------------------|-------------|--|--|--|--|
| Suite Type | Count                   | KITCHENETTE |  |  |  |  |
|            |                         |             |  |  |  |  |
| K SUITE    | 5                       | YES         |  |  |  |  |
| KAR SUITE  | 1                       | YES         |  |  |  |  |
| KD SUITE   | 1                       | -           |  |  |  |  |
| KDL SUITE  | 8                       | -           |  |  |  |  |
| KS SUITE   | 9                       |             |  |  |  |  |
| QQS SUITE  | 1                       | YES         |  |  |  |  |
| _          | 25                      |             |  |  |  |  |

TOTAL ROOM COUNTS: 87 ROOM

















ISO VIEW-1 ISO VIEW-2





ISO VIEW-4