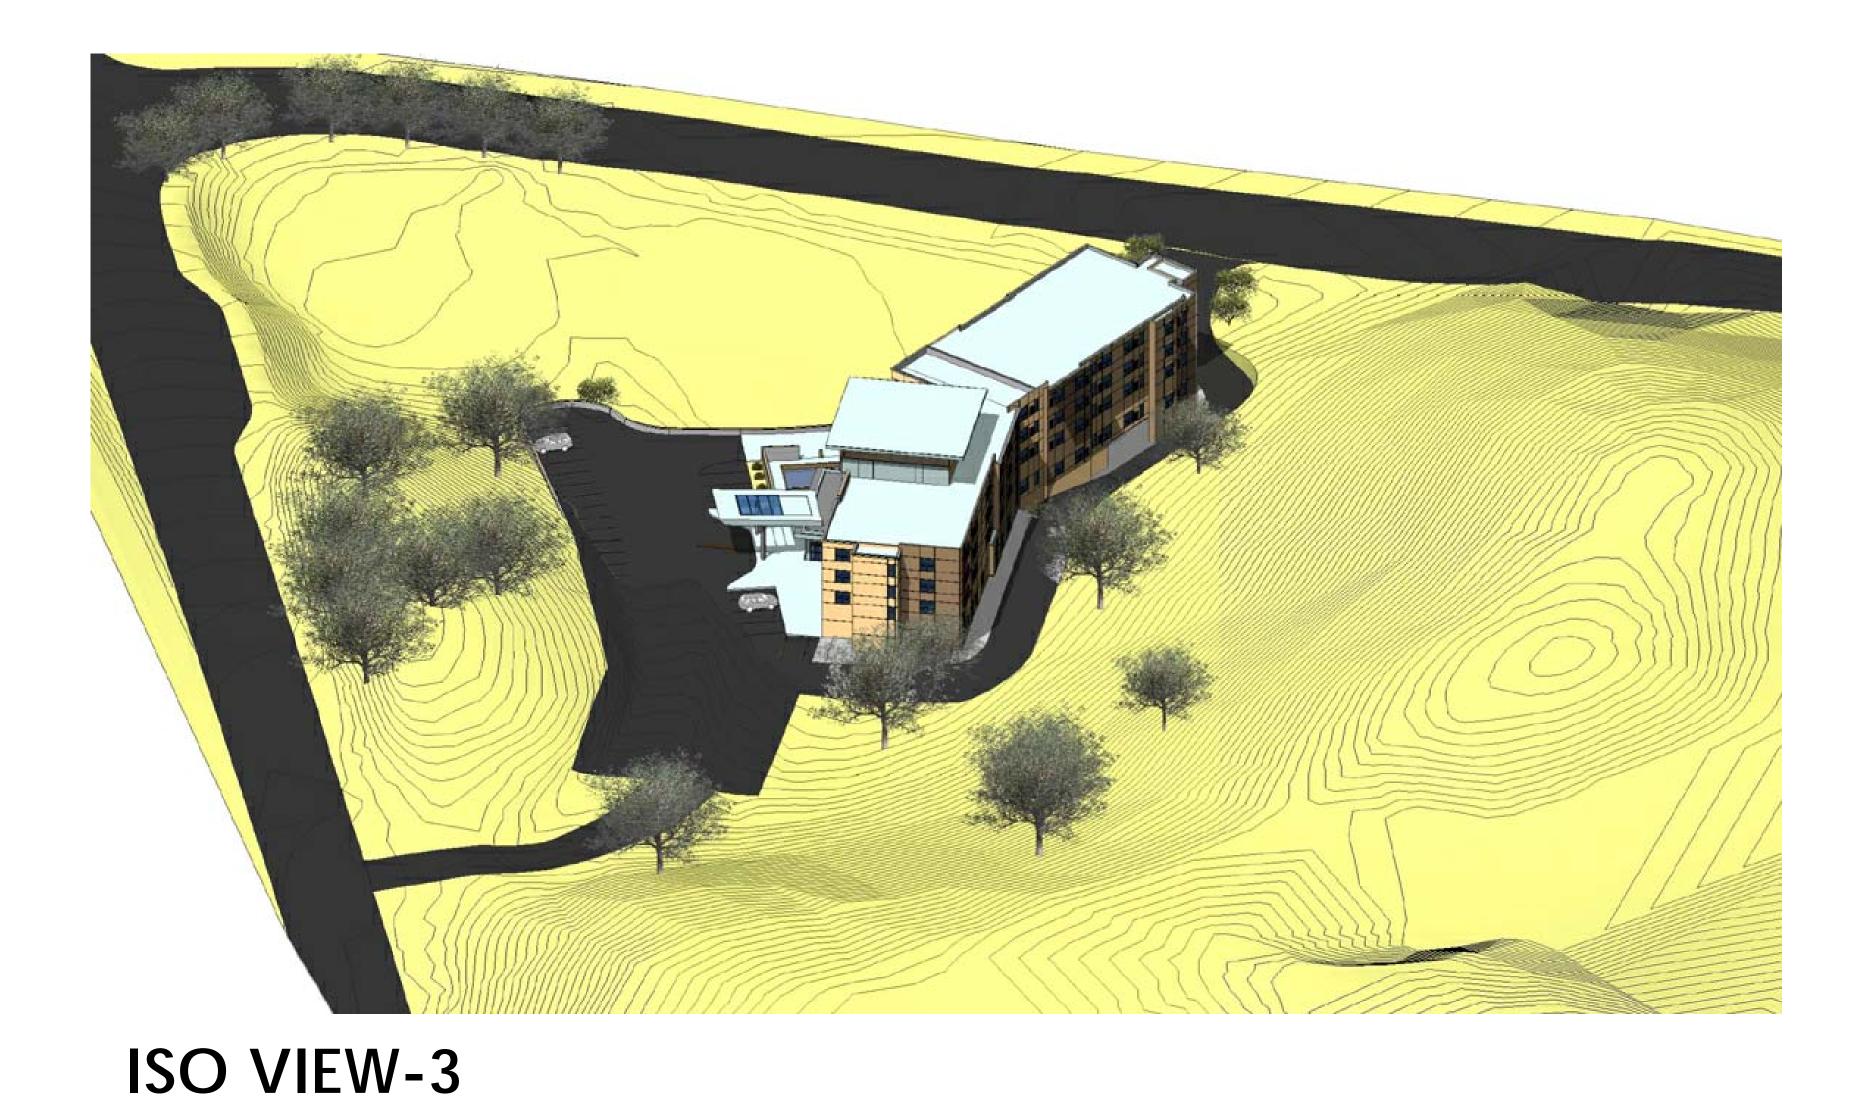

TE CO   | SUITE COUNT - 4th FLOOR |             |  |  |  |  |
|------------|-------------------------|-------------|--|--|--|--|
| Suite Type | Count                   | KITCHENETTE |  |  |  |  |
|            |                         |             |  |  |  |  |
| K SUITE    | 5                       | YES         |  |  |  |  |
| KAR SUITE  | 1                       | YES         |  |  |  |  |
| KD SUITE   | 1                       | -           |  |  |  |  |
| KDL SUITE  | 8                       | -           |  |  |  |  |
| KS SUITE   | 9                       |             |  |  |  |  |
| QQS SUITE  | 1                       | YES         |  |  |  |  |
| _          | 25                      |             |  |  |  |  |

TOTAL ROOM COUNTS: 87 ROOM

















ISO VIEW-1 ISO VIEW-2





ISO VIEW-4