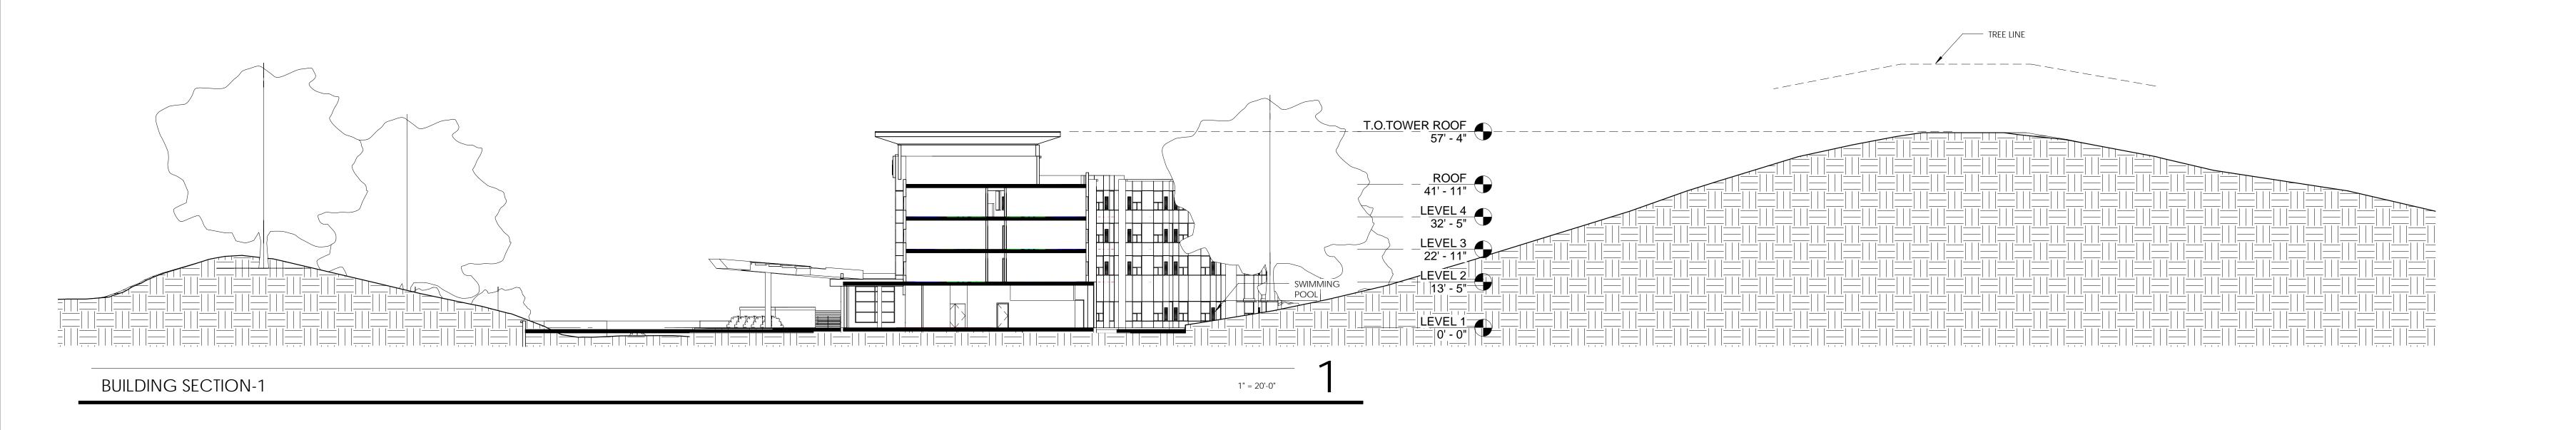

SUMMARY

6" = 1'-0"

2277 Fair Oaks Boulevard, Studio 220 Sacramento, California 95825 916 993-4800 | www.hrgarchitects.com

SITE PLAN

| SUITE COUNT - 1st FLOOR |       |             |  |  |  |
|-------------------------|-------|-------------|--|--|--|
| Suite Type              | Count | KITCHENETTE |  |  |  |
|                         |       |             |  |  |  |
| K SUITE                 | 2     | YES         |  |  |  |
| KAR SUITE               | 1     | YES         |  |  |  |
| KD SUITE                | 1     | YES         |  |  |  |
| KDL SUITE               | 3     | -           |  |  |  |
| KS SUITE                | 4     |             |  |  |  |
| QQS SUITE               | 1     | YES         |  |  |  |
|                         | 12    |             |  |  |  |