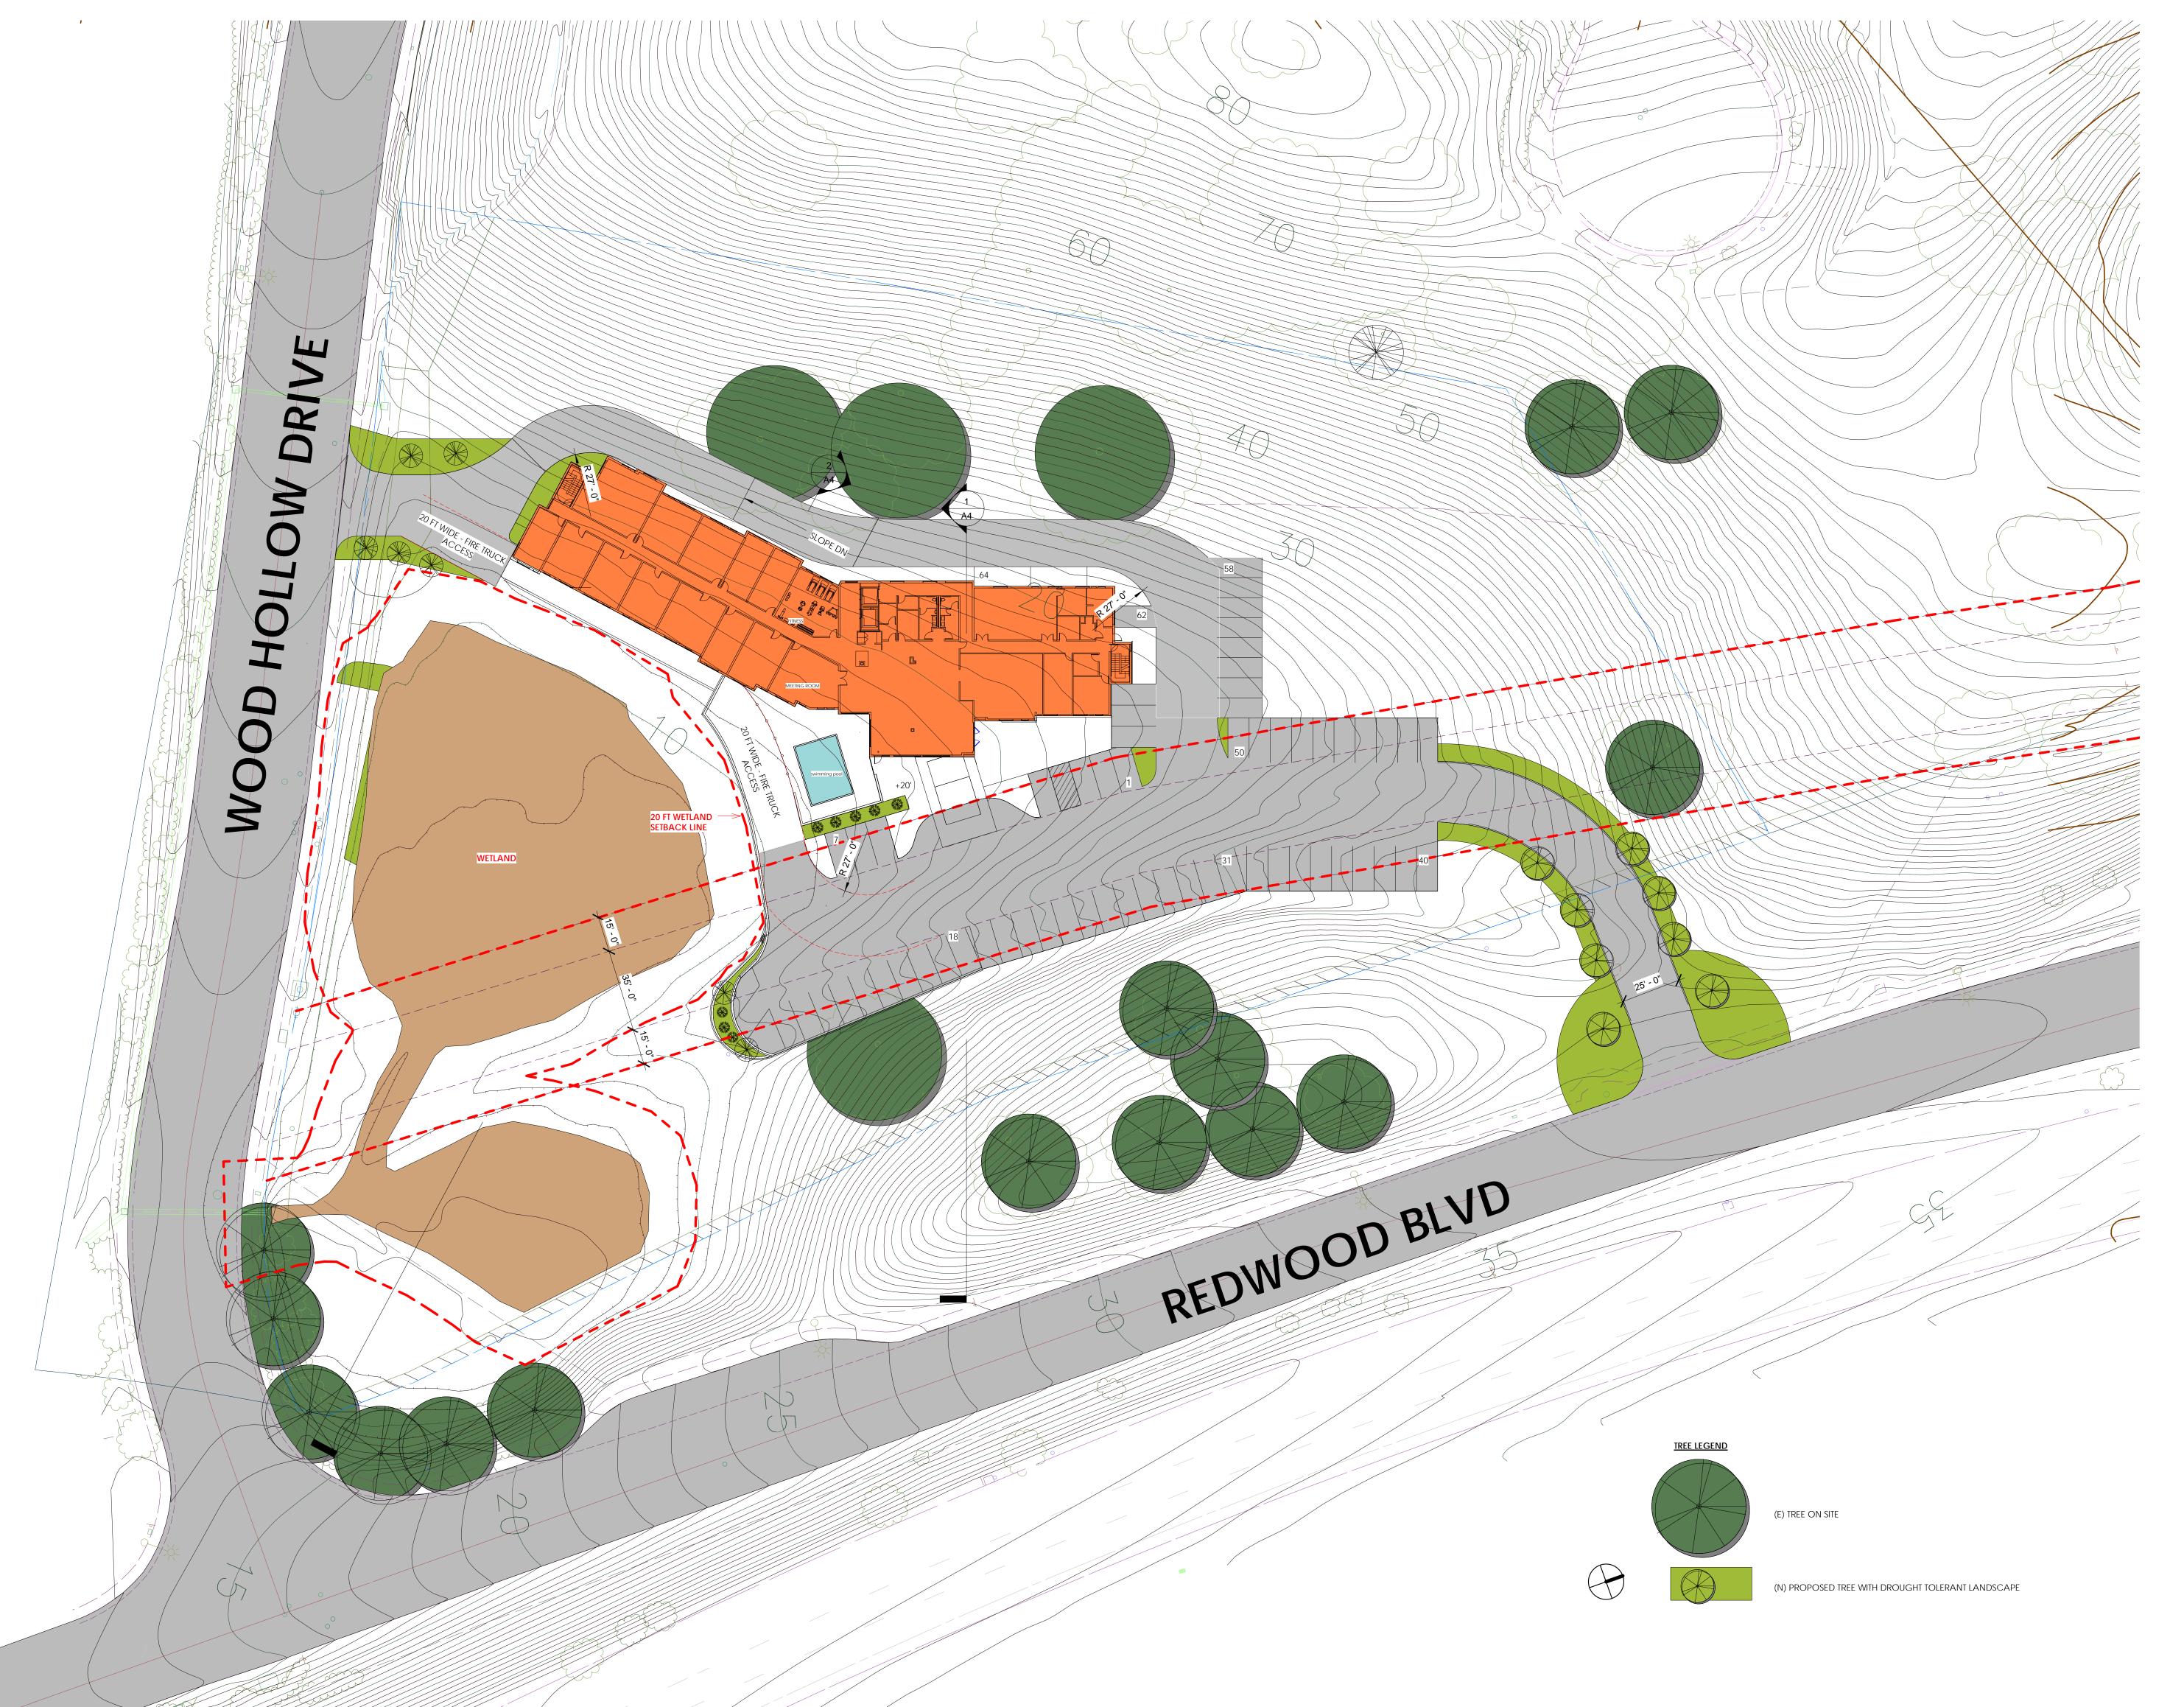

SUMMARY

6" = 1'-0"

2277 Fair Oaks Boulevard, Studio 220 Sacramento, California 95825 916 993-4800 | www.hrgarchitects.com

SITE PLAN

| SUITE COUNT - 1st FLOOR |       |             |  |  |  |
|-------------------------|-------|-------------|--|--|--|
| Suite Type              | Count | KITCHENETTE |  |  |  |
|                         |       |             |  |  |  |
| K SUITE                 | 2     | YES         |  |  |  |
| KAR SUITE               | 1     | YES         |  |  |  |
| KD SUITE                | 1     | YES         |  |  |  |
| KDL SUITE               | 3     | -           |  |  |  |
| KS SUITE                | 4     |             |  |  |  |
| QQS SUITE               | 1     | YES         |  |  |  |
|                         | 12    |             |  |  |  |